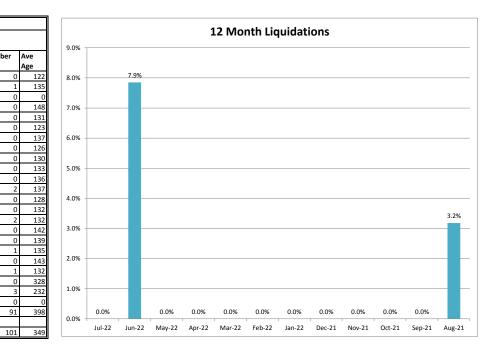

## **MINEOLA UTILITIES - 037324-2**

\$9,154.20

Total

706

\$132,517.55

| Client Monthly History Analysis |                   |                 |                    |                      |                  |           |                       |                     |               |            |
|---------------------------------|-------------------|-----------------|--------------------|----------------------|------------------|-----------|-----------------------|---------------------|---------------|------------|
| Month                           | Accounts Assigned | Assigned Amount | Assign Average Bal | Current<br>Collected | Collected ToDate | Liquidity | Accounts<br>Cancelled | Cancelled<br>Amount | Number<br>PIF | Ave<br>Age |
| Jul-22                          | 6                 | \$851.91        | \$141.99           | \$0.00               | \$0.00           | 0.0%      | 0                     | \$0.00              | 0             | 12         |
| Jun-22                          | 9                 | \$1,767.16      | \$196.35           | \$0.00               | \$138.66         | 7.9%      | 0                     | \$0.00              | 1             | 13         |
| May-22                          | 0                 | \$0.00          | \$0.00             | \$0.00               | \$0.00           | 0.0%      | 0                     | \$0.00              | 0             | (          |
| Apr-22                          | 4                 | \$623.52        | \$155.88           | \$0.00               | \$0.00           | 0.0%      | 4                     | \$1,416.20          | 0             | 148        |
| Mar-22                          | 4                 | \$1,416.20      | \$354.05           | \$0.00               | \$0.00           | 0.0%      | 0                     | \$0.00              | 0             | 13:        |
| Feb-22                          | 10                | \$1,906.92      | \$190.69           | \$0.00               | \$0.00           | 0.0%      | 0                     | \$0.00              | 0             | 123        |
| Jan-22                          | 5                 | \$1,085.52      | \$217.10           | \$0.00               | \$0.00           | 0.0%      | 6                     | \$600.14            | 0             | 137        |
| Dec-21                          | 6                 | \$600.13        | \$100.02           | \$0.00               | \$0.00           | 0.0%      | 0                     | \$0.00              | 0             | 120        |
| Nov-21                          | 6                 | \$1,114.54      | \$185.76           | \$0.00               | \$0.00           | 0.0%      | 0                     | \$0.00              | 0             | 130        |
| Oct-21                          | 7                 | \$711.32        | \$101.62           | \$0.00               | \$0.00           | 0.0%      | 0                     | \$0.00              | 0             | 133        |
| Sep-21                          | 3                 | \$500.21        | \$166.74           | \$0.00               | \$0.00           | 0.0%      | 0                     | \$0.00              | 0             | 13         |
| Aug-21                          | 11                | \$7,707.20      | \$700.65           | \$0.00               | \$245.14         | 3.2%      | 0                     | \$0.00              | 2             | 137        |
| Jul-21                          | 4                 | \$1,540.75      | \$385.19           | \$0.00               | \$0.00           | 0.0%      | 0                     | \$0.00              | 0             | 12         |
| Jun-21                          | 5                 | \$437.71        | \$87.54            | \$0.00               | \$0.00           | 0.0%      | 0                     | \$0.00              | 0             | 132        |
| May-21                          | 5                 | \$1,051.66      | \$210.33           | \$0.00               | \$286.31         | 27.2%     | 0                     | \$0.00              | 2             | 132        |
| Apr-21                          | 2                 | \$200.41        | \$100.20           | \$0.00               | \$0.00           | 0.0%      | 0                     | \$0.00              | 0             | 142        |
| Mar-21                          | 5                 | \$570.67        | \$114.13           | \$0.00               | \$0.00           | 0.0%      | 0                     | \$0.00              | 0             |            |
| Feb-21                          | 8                 | \$955.81        | \$119.48           | \$0.00               | \$218.73         | 22.9%     | 0                     | \$0.00              | 1             |            |
| Jan-21                          | 4                 | \$1,520.03      | \$380.01           | \$0.00               | \$0.00           | 0.0%      | 0                     | \$0.00              | 0             |            |
| Dec-20                          | 8                 | \$2,691.33      | \$336.42           | \$0.00               | \$79.39          | 3.0%      | 0                     | \$0.00              | 1             | 132        |
| Nov-20                          | 6                 | \$1,591.93      | \$265.32           | \$0.00               | \$0.00           | 0.0%      | 0                     | \$0.00              | 0             |            |
| Oct-20                          | 18                | \$3,475.68      | \$193.09           | \$0.00               | \$441.01         | 12.7%     | 0                     | \$0.00              | 3             | 23         |
| Sep-20                          | 0                 | \$0.00          | \$0.00             | \$0.00               | \$0.00           | 0.0%      | 0                     | \$0.00              | 0             |            |
| Previous                        | 570               | \$100,196.94    | \$175.78           | \$0.00               | \$14,466.11      | 14.4%     | 11                    | \$7,137.87          | 91            | 398        |