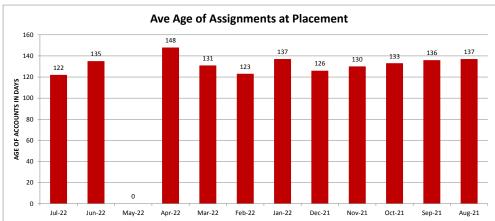

## **MINEOLA UTILITIES - 037324-2**

\$9,154.20

Total

706

\$132,517.55

| Client Monthly History Analysis |                   |                 |                    |                      |                  |           |                       |                     |               |            |
|---------------------------------|-------------------|-----------------|--------------------|----------------------|------------------|-----------|-----------------------|---------------------|---------------|------------|
| Month                           | Accounts Assigned | Assigned Amount | Assign Average Bal | Current<br>Collected | Collected ToDate | Liquidity | Accounts<br>Cancelled | Cancelled<br>Amount | Number<br>PIF | Ave<br>Age |
| Jul-22                          | 6                 | \$851.91        | \$141.99           | \$0.00               | \$0.00           | 0.0%      | 0                     | \$0.00              | 0             | 12         |
| Jun-22                          | 9                 | \$1,767.16      | \$196.35           | \$0.00               | \$138.66         | 7.9%      | 0                     | \$0.00              | 1             | 13         |
| May-22                          | 0                 | \$0.00          | \$0.00             | \$0.00               | \$0.00           | 0.0%      | 0                     | \$0.00              | 0             | (          |
| Apr-22                          | 4                 | \$623.52        | \$155.88           | \$0.00               | \$0.00           | 0.0%      | 4                     | \$1,416.20          | 0             | 148        |
| Mar-22                          | 4                 | \$1,416.20      | \$354.05           | \$0.00               | \$0.00           | 0.0%      | 0                     | \$0.00              | 0             | 13:        |
| Feb-22                          | 10                | \$1,906.92      | \$190.69           | \$0.00               | \$0.00           | 0.0%      | 0                     | \$0.00              | 0             | 123        |
| Jan-22                          | 5                 | \$1,085.52      | \$217.10           | \$0.00               | \$0.00           | 0.0%      | 6                     | \$600.14            | 0             | 137        |
| Dec-21                          | 6                 | \$600.13        | \$100.02           | \$0.00               | \$0.00           | 0.0%      | 0                     | \$0.00              | 0             | 120        |
| Nov-21                          | 6                 | \$1,114.54      | \$185.76           | \$0.00               | \$0.00           | 0.0%      | 0                     | \$0.00              | 0             | 130        |
| Oct-21                          | 7                 | \$711.32        | \$101.62           | \$0.00               | \$0.00           | 0.0%      | 0                     | \$0.00              | 0             | 133        |
| Sep-21                          | 3                 | \$500.21        | \$166.74           | \$0.00               | \$0.00           | 0.0%      | 0                     | \$0.00              | 0             | 13         |
| Aug-21                          | 11                | \$7,707.20      | \$700.65           | \$0.00               | \$245.14         | 3.2%      | 0                     | \$0.00              | 2             | 137        |
| Jul-21                          | 4                 | \$1,540.75      | \$385.19           | \$0.00               | \$0.00           | 0.0%      | 0                     | \$0.00              | 0             | 12         |
| Jun-21                          | 5                 | \$437.71        | \$87.54            | \$0.00               | \$0.00           | 0.0%      | 0                     | \$0.00              | 0             | 132        |
| May-21                          | 5                 | \$1,051.66      | \$210.33           | \$0.00               | \$286.31         | 27.2%     | 0                     | \$0.00              | 2             | 132        |
| Apr-21                          | 2                 | \$200.41        | \$100.20           | \$0.00               | \$0.00           | 0.0%      | 0                     | \$0.00              | 0             | 142        |
| Mar-21                          | 5                 | \$570.67        | \$114.13           | \$0.00               | \$0.00           | 0.0%      | 0                     | \$0.00              | 0             |            |
| Feb-21                          | 8                 | \$955.81        | \$119.48           | \$0.00               | \$218.73         | 22.9%     | 0                     | \$0.00              | 1             |            |
| Jan-21                          | 4                 | \$1,520.03      | \$380.01           | \$0.00               | \$0.00           | 0.0%      | 0                     | \$0.00              | 0             |            |
| Dec-20                          | 8                 | \$2,691.33      | \$336.42           | \$0.00               | \$79.39          | 3.0%      | 0                     | \$0.00              | 1             | 132        |
| Nov-20                          | 6                 | \$1,591.93      | \$265.32           | \$0.00               | \$0.00           | 0.0%      | 0                     | \$0.00              | 0             |            |
| Oct-20                          | 18                | \$3,475.68      | \$193.09           | \$0.00               | \$441.01         | 12.7%     | 0                     | \$0.00              | 3             | 23         |
| Sep-20                          | 0                 | \$0.00          | \$0.00             | \$0.00               | \$0.00           | 0.0%      | 0                     | \$0.00              | 0             |            |
| Previous                        | 570               | \$100,196.94    | \$175.78           | \$0.00               | \$14,466.11      | 14.4%     | 11                    | \$7,137.87          | 91            | 398        |