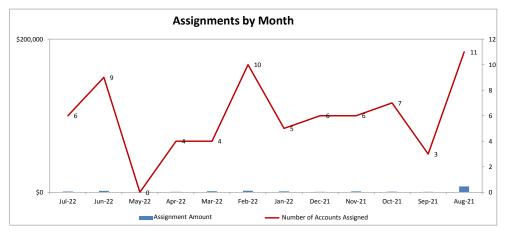

## **MINEOLA UTILITIES - 037324-2**

\$9,154.20

Total

706

\$132,517.55

| Client Monthly History Analysis |                   |                 |                    |                      |                  |           |                       |                     |               |            |
|---------------------------------|-------------------|-----------------|--------------------|----------------------|------------------|-----------|-----------------------|---------------------|---------------|------------|
| Month                           | Accounts Assigned | Assigned Amount | Assign Average Bal | Current<br>Collected | Collected ToDate | Liquidity | Accounts<br>Cancelled | Cancelled<br>Amount | Number<br>PIF | Ave<br>Age |
| Jul-22                          | 6                 | \$851.91        | \$141.99           | \$0.00               | \$0.00           | 0.0%      | 0                     | \$0.00              | 0             | 12         |
| Jun-22                          | 9                 | \$1,767.16      | \$196.35           | \$0.00               | \$138.66         | 7.9%      | 0                     | \$0.00              | 1             | 13         |
| May-22                          | 0                 | \$0.00          | \$0.00             | \$0.00               | \$0.00           | 0.0%      | 0                     | \$0.00              | 0             | (          |
| Apr-22                          | 4                 | \$623.52        | \$155.88           | \$0.00               | \$0.00           | 0.0%      | 4                     | \$1,416.20          | 0             | 148        |
| Mar-22                          | 4                 | \$1,416.20      | \$354.05           | \$0.00               | \$0.00           | 0.0%      | 0                     | \$0.00              | 0             | 13:        |
| Feb-22                          | 10                | \$1,906.92      | \$190.69           | \$0.00               | \$0.00           | 0.0%      | 0                     | \$0.00              | 0             | 123        |
| Jan-22                          | 5                 | \$1,085.52      | \$217.10           | \$0.00               | \$0.00           | 0.0%      | 6                     | \$600.14            | 0             | 137        |
| Dec-21                          | 6                 | \$600.13        | \$100.02           | \$0.00               | \$0.00           | 0.0%      | 0                     | \$0.00              | 0             | 120        |
| Nov-21                          | 6                 | \$1,114.54      | \$185.76           | \$0.00               | \$0.00           | 0.0%      | 0                     | \$0.00              | 0             | 130        |
| Oct-21                          | 7                 | \$711.32        | \$101.62           | \$0.00               | \$0.00           | 0.0%      | 0                     | \$0.00              | 0             | 133        |
| Sep-21                          | 3                 | \$500.21        | \$166.74           | \$0.00               | \$0.00           | 0.0%      | 0                     | \$0.00              | 0             | 13         |
| Aug-21                          | 11                | \$7,707.20      | \$700.65           | \$0.00               | \$245.14         | 3.2%      | 0                     | \$0.00              | 2             | 137        |
| Jul-21                          | 4                 | \$1,540.75      | \$385.19           | \$0.00               | \$0.00           | 0.0%      | 0                     | \$0.00              | 0             | 12         |
| Jun-21                          | 5                 | \$437.71        | \$87.54            | \$0.00               | \$0.00           | 0.0%      | 0                     | \$0.00              | 0             | 132        |
| May-21                          | 5                 | \$1,051.66      | \$210.33           | \$0.00               | \$286.31         | 27.2%     | 0                     | \$0.00              | 2             | 132        |
| Apr-21                          | 2                 | \$200.41        | \$100.20           | \$0.00               | \$0.00           | 0.0%      | 0                     | \$0.00              | 0             | 142        |
| Mar-21                          | 5                 | \$570.67        | \$114.13           | \$0.00               | \$0.00           | 0.0%      | 0                     | \$0.00              | 0             |            |
| Feb-21                          | 8                 | \$955.81        | \$119.48           | \$0.00               | \$218.73         | 22.9%     | 0                     | \$0.00              | 1             |            |
| Jan-21                          | 4                 | \$1,520.03      | \$380.01           | \$0.00               | \$0.00           | 0.0%      | 0                     | \$0.00              | 0             |            |
| Dec-20                          | 8                 | \$2,691.33      | \$336.42           | \$0.00               | \$79.39          | 3.0%      | 0                     | \$0.00              | 1             | 132        |
| Nov-20                          | 6                 | \$1,591.93      | \$265.32           | \$0.00               | \$0.00           | 0.0%      | 0                     | \$0.00              | 0             |            |
| Oct-20                          | 18                | \$3,475.68      | \$193.09           | \$0.00               | \$441.01         | 12.7%     | 0                     | \$0.00              | 3             | 23         |
| Sep-20                          | 0                 | \$0.00          | \$0.00             | \$0.00               | \$0.00           | 0.0%      | 0                     | \$0.00              | 0             |            |
| Previous                        | 570               | \$100,196.94    | \$175.78           | \$0.00               | \$14,466.11      | 14.4%     | 11                    | \$7,137.87          | 91            | 398        |